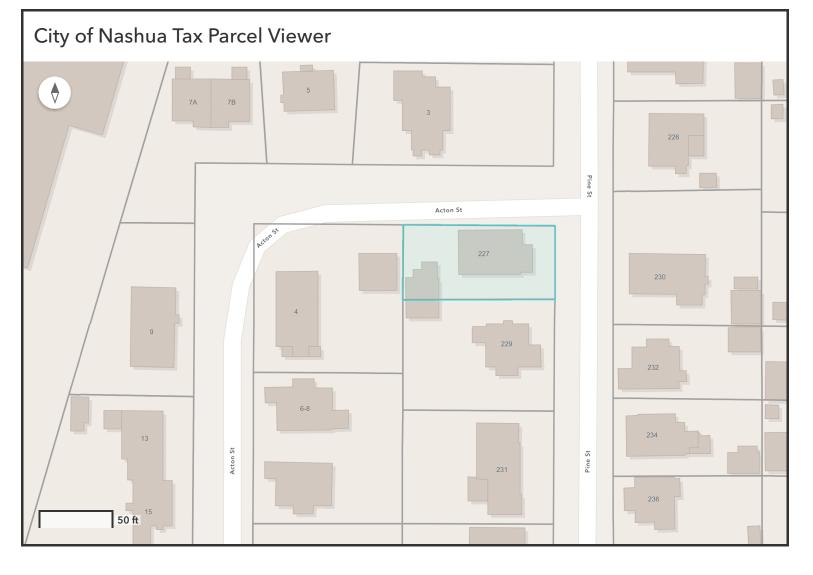

#### SALE # 6 227 Pine Street (Tax Map 101, Lot 12)

1922 built ranch style home located on a 0.12± acre lot close to Main Street. Home offers 996± SF GLA, 6 RMS, 2 BRS and 1 BA. Features include vinyl siding, detached 1-car garage, enclosed front porch and FHA/Oil Heat - Assessed Value: \$359,400. 2024 Taxes: \$5,714. 54 Marie Ave (Tax Map 138, Lot 370) 1965 built cape style home located on a 0.22± acre lot just off Broad Street. Home offers 1.253± SF CLA, 2 PMS 2 PMS and 18 A Features in

> Owner: BRIAN E MCDOWELL Account #: 00022830 Located at: 227 PINE ST, NASHUA, NH Map/Lot: 0101/00012

Deeded for 100% common and undivided interest

Meaning and intending to describe and convey the same premises conveyed to James & Beatrice L. McDowell by deed dated February 15, 1961, and recorded in the Hillsborough County Registry of Deeds in Book 1634, Page 231.